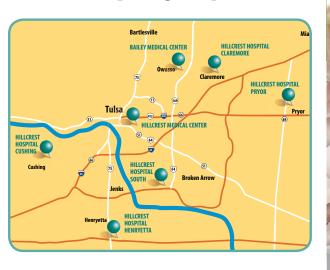

#### Participating Hospitals

# Make friends. Enjoy benefits health seminars!

Silver Elite is a FREE program of Hillcrest HealthCare System specifically for people ages 60 and older.

Hospitals that offer Silver Elite:

- Hillcrest Medical Center
- Hillcrest Hospital Claremore
- Hillcrest Hospital Cushing
- Hillcrest Hospital Henryetta
- Hillcrest Hospital Pryor
- Hillcrest Hospital South
- Bailey Medical Center